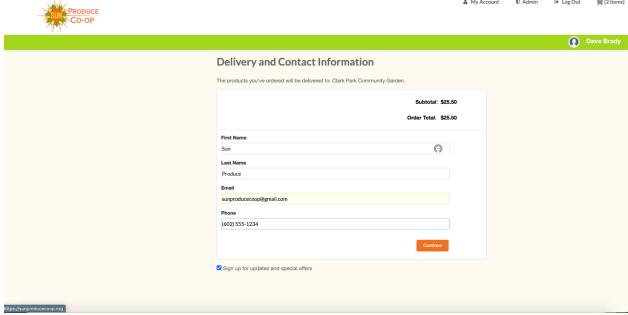

(Please be sure to fill out the 'How did you hear about us' drop-down in the left bottom corner of the page – to help us improve outreach).

The next page is where you enter your delivery and contact information. You only have to do this one time.

The first time you subscribe you will be asked to create an account and from then on you will be able to click on log-in as a returning user. This is the screen you will see:

Once you are logged in you will see this Delivery and Contact screen: