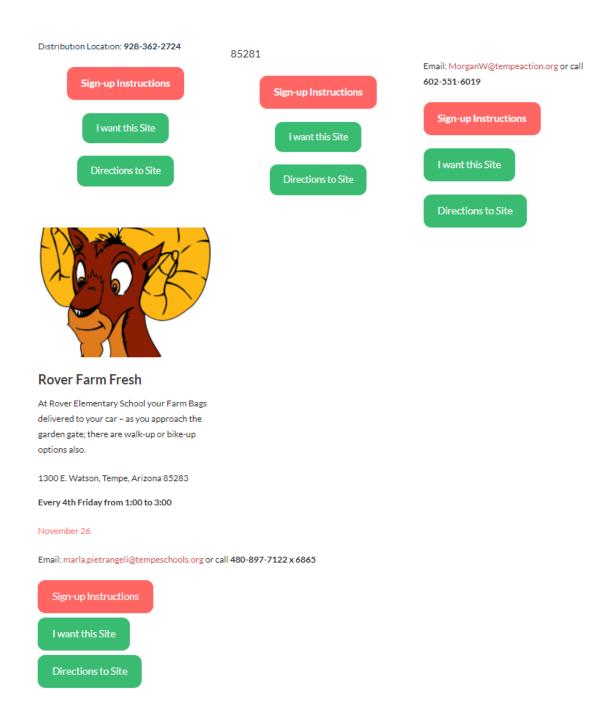

Next, select your pick-up site. (Click on "I want this site button").

If you need directions to the site, select the Directions to Site button Go ahead and select "I want this site" button under the Rover Farm Fresh icon.

Note the pick-up times and location and click on the 'I want this Site' button.

One of the great features of this software is that you will only have to tell us when you, DON'T want a bag! Otherwise, your subscription will auto-renew.