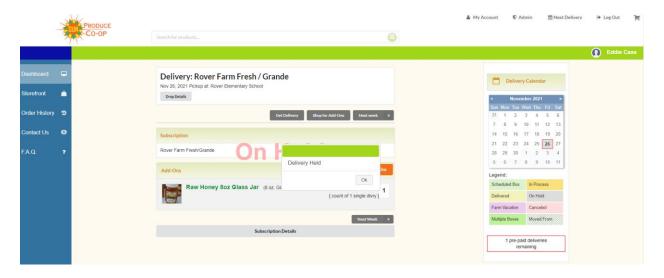

Check "I accept these terms" and click on confirm order!

You will get an email confirming your order and payment.

HOW TO PUT YOUR BAG ON HOLD: If you wish to place a future bag on hold, click the date on the delivery calendar then click the Hold Delivery button:

Congratulations! Your future bag is now on hold.

Please note. Placing a future bag on hold does not cancel your subscription!

HOW TO CANCEL YOUR SUBSCRIPTION - While we hate to see you go, we understand you may want or need to cancel your subscription at some point. Here is what to do. To cancel your subscription, log into your member dashboard, click on "view modify subscription," select "cancel my subscription." At this point a box will pop up. Just select "cancel my subscription" again. From here, you will get a confirmation page. If you do not, please notify us at sunproducecoop@gmail.com.