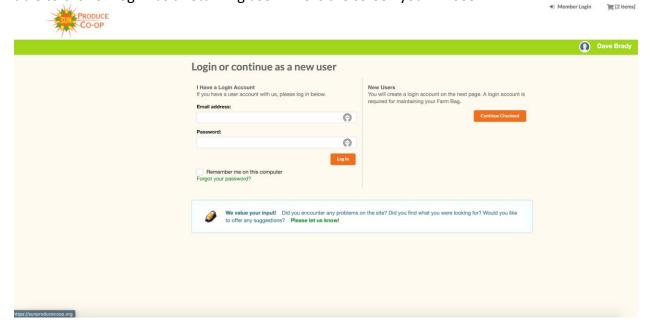

The first time you subscribe you will be asked to create an account and from then on you will be able to click on log-in as a returning user. This is the screen you will see:

Once you are logged in you will see this Delivery and Contact screen: