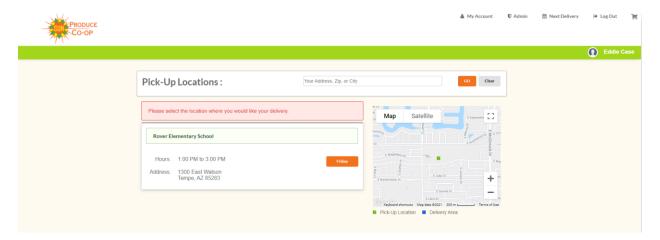

Next, select your pick-up site. (Click on "I want this site button").

If you need directions to the site, select the Directions to Site button Go ahead and select "I want this site" button under the Rover Farm Fresh icon.

Note the pick-up times and location and click on the 'I want this Site' button.

One of the great features of this software is that you will only have to tell us when you, DON'T want a bag! Otherwise, your subscription will auto-renew.