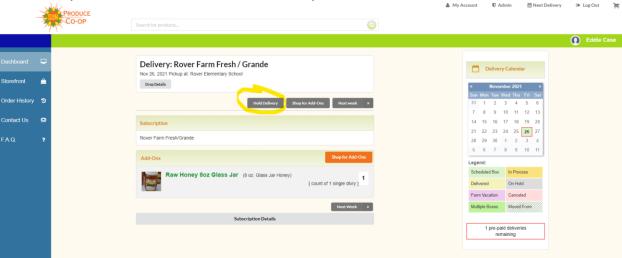

Check "I accept these terms" and click on confirm order!

You will get an email confirming your order and payment.

HOW TO PUT YOUR BAG ON HOLD: If you wish to place a future bag on hold, click the date on the delivery calendar then click the Hold Delivery button:

Congratulations! Your future bag is now on hold.

Please note. Placing a future bag on hold does not cancel your subscription!

HOW TO CANCEL YOUR SUBSCRIPTION - While we hate to see you go, we understand you may want or need to cancel your subscription at some point. Here is what to do. To cancel your subscription, log into your member dashboard, click on "view modify subscription," select "cancel my subscription." At this point a box will pop up. Just select "cancel my subscription" again. From here, you will get a confirmation page. If you do not, please notify us at sunproducecoop@gmail.com.