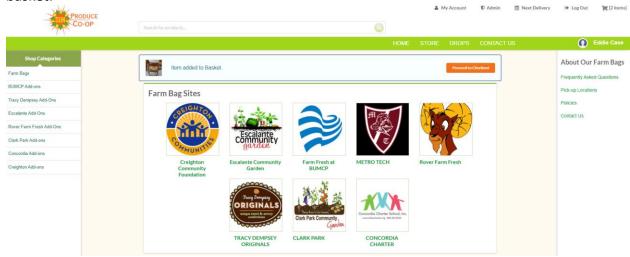

You have 2 options to add extra items to your Farm Bag.

- Click on the Rover Farm Fresh Add-ons button in the column on the left.
- Click on the Rover Farm Fresh logo in the center Add-ons section.

(For some bag choices you will see this screen below first):