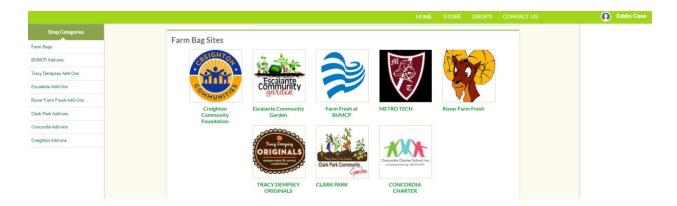

You have 2 options to add extra items to your Farm Bag.

- Click on the Rover Farm Fresh Add-ons button in the column on the left.
- Click on the Rover Farm Fresh logo in the center Add-ons section.

(For some bag choices you will see this screen below first):