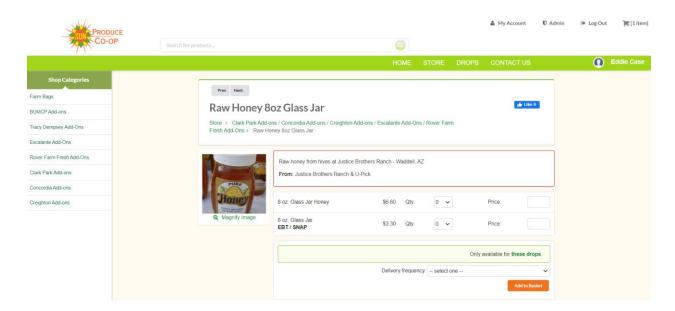

For each add-on you would like you will get a screen like the one below prompting you to select the quantity of the item you want – you may order as many add-ons as you like etc. And you need to go to each item separately to order.

- There is a selection for Add-ons if you are paying with credit or debit.
- And a selection for SNAP-eligible add-ons if you are paying with SNAP / EBT.

Once you have selected the quantity of the add-on, you also must select 'Delivery frequency' in the right-hand corner, asking you to let us know if this is a one-time add-on to your next delivery of your Farm Bag or if you would like the add-on for every delivery of your Farm Bag.