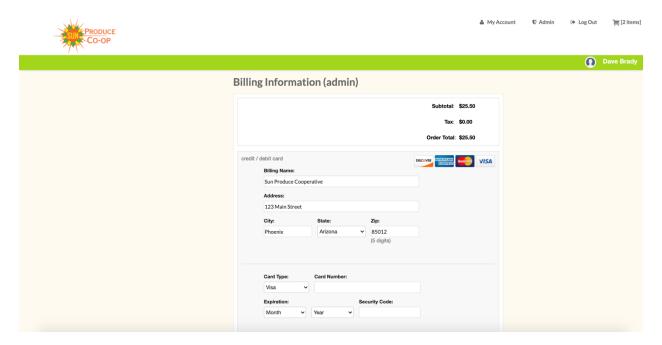

If everything is correct, click on Continue.

If you are using debit or credit this screen will come up.

If you are using SNAP / EBT to pay this screen will come up. SNAP / EBT is not yet able to be processed online so you will need to bring your card to each pick-up.