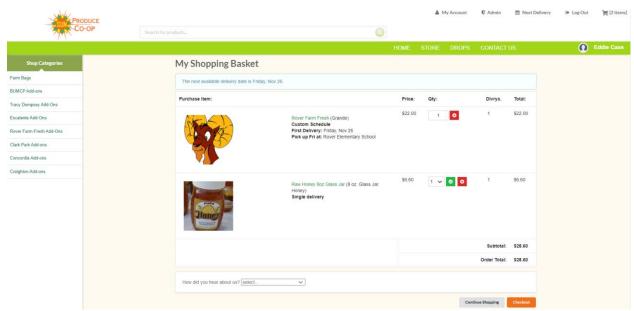

-Then click on Add to Basket.

Now you may proceed to check-out by clicking on that button!

Once you are at Checkout – you will note the next delivery date, and review what is in your basket.

And you may either "Continue Shopping" or click on "Checkout" at this point.

(Please be sure to fill out the 'How did you hear about us' drop-down in the left bottom corner of the page – to help us improve outreach).

The next page is where you enter your delivery and contact information. You only have to do this one time.