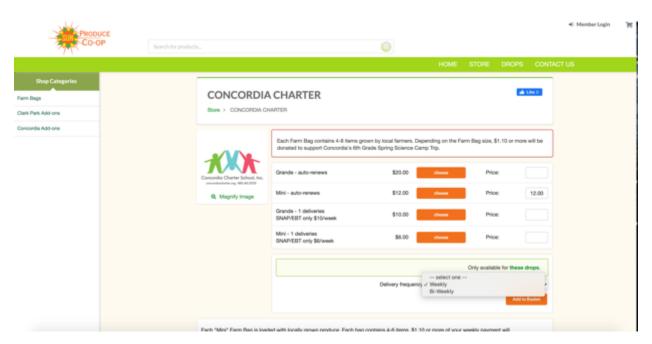

Note the pick-up times and location and click on the 'Choose' button.

One of the great features of this software is that you will only have to tell us when you DON'T want a bag! Otherwise, your subscription will auto-renew.

On the following screen you will be able to select what size bag you want. If you are paying with credit or debit card you will choose Grande – auto renews or Standard – auto renews.

If you are using your SNAP / EBT card as payment you will choose Grande – 1 delivery SNAP / EBT or Mini – 1 delivery SNAP / EBT. Your EBT selection will also auto-renew.

Choose your bag, then click on "Add to basket." \*\*

\*\* If you would like to order more than 1 bag, you will need to go through the ordering process again.

Next you will see this screen where you may click on Choose to make Concordia your pick-up