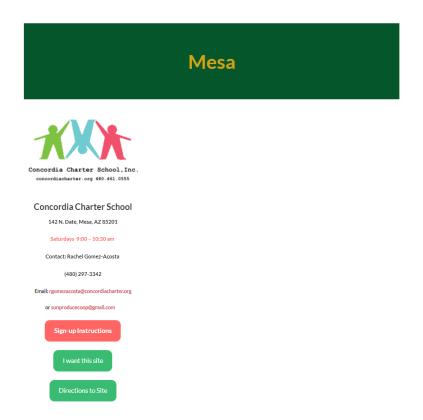

Next, select your pick-up site. (Click on "I want this site button").

If you need directions to the site, select the Directions to Site button Go ahead and select "I want this site" button under the Concordia Charter School icon.