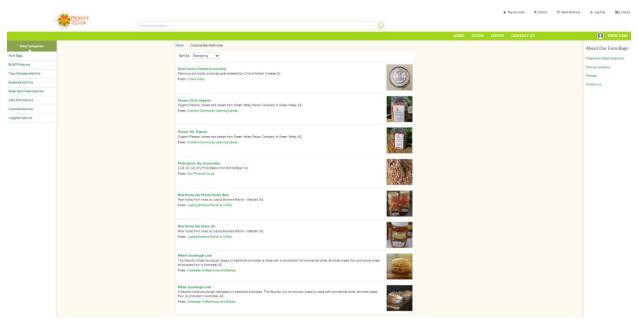

You have 2 options to add extra items to your Farm Bag.

- Click on the Concordia Add-ons button in the column on the left.
- Click on the individual item in the center of the screen.

At Concordia Charter School we are pleased to offer Add-ons of local goat cheese, pecans, raw honey, white or wheat sourdough loaves, pinto beans and occasionally eggs!

On the following screen you may choose to add any or all of these items to your bag.

For each add-on you would like you will get a screen like the one below prompting you to select the quantity of the item you want – you may order multiple quantities if you like –And you need to go to each item separately to order.