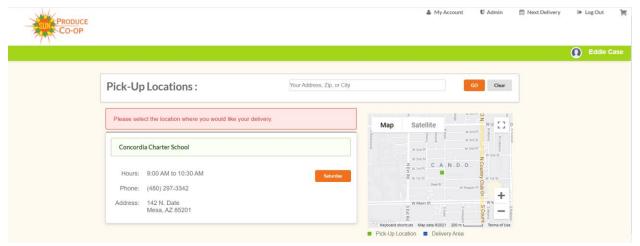

Next, select your pick-up site. (Click on "I want this site button").

If you need directions to the site, select the Directions to Site button Go ahead and select "I want this site" button under the Concordia Charter School icon.

Note the pick-up times and location and click on the 'Choose' button.

One of the great features of this software is that you will only have to tell us when you DON'T want a bag! Otherwise, your subscription will auto-renew.