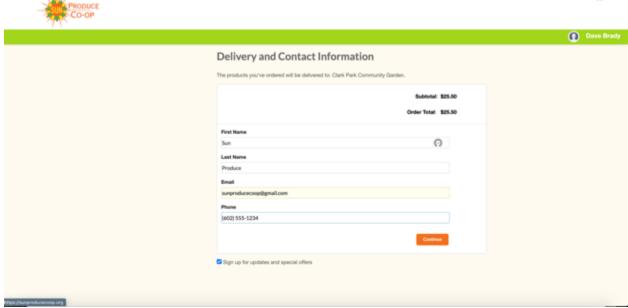

Once you are logged in you will see this Delivery and Contact screen:

If everything is correct, click on Continue.

If you are using debit or credit this screen will come up.

If you are using SNAP / EBT to pay this screen will come up. SNAP / EBT is not yet able to be processed online so you will need to bring your card to each pick-up.