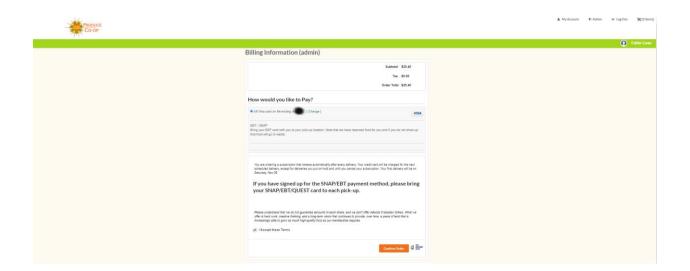

Once you are logged in you will see this Delivery and Contact screen:

If everything is correct, click on Continue.

If you are using debit or credit this screen will come up.

If you are using SNAP / EBT to pay this screen will come up. SNAP / EBT is not yet able to be processed online so you will need to bring your card to each pick-up.

Check "I accept these terms" and click on confirm order!

You will get an email confirming your order and payment.

HOW TO PUT YOUR BAG ON HOLD - If you wish to place a future bag on hold, click the date on the delivery calendar then click the Hold Delivery button.