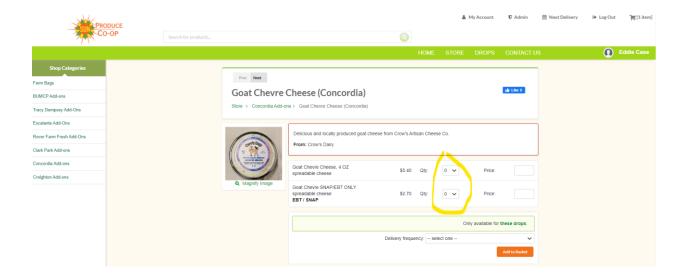

On the following screen you may choose to add any or all of these items to your bag.

For each add-on you would like you will get a screen like the one below prompting you to select the quantity of the item you want – you may order multiple quantities if you like –And you need to go to each item separately to order.

#### NOTE: You will be asked to choose your payment method for each item.

- There is a selection for Add-ons if you are paying with credit or debit.
- There is a selection for SNAP-eligible Add-ons if you are paying with SNAP / EBT only.

Once you have selected the payment method and quantity of the individual Add-on, you also must select 'Delivery frequency' in the right-hand corner, asking you to let us know if this is a one-time add-on to your next delivery of your Farm Bag or if you would like the Add-on for every delivery of your Farm Bag.