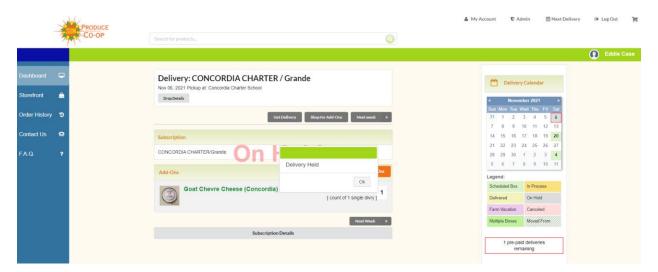

Check "I accept these terms" and click on confirm order!

You will get an email confirming your order and payment.

HOW TO PUT YOUR BAG ON HOLD - If you wish to place a future bag on hold, click the date on the delivery calendar then click the Hold Delivery button.

Congratulations! Your future bag is now on hold.

Please note: Placing a future bag on hold does not cancel your subscription!

HOW TO CANCEL YOUR SUBSCRIPTION - While we hate to see you go, we understand you may want or need to cancel your subscription at some point. Here is what to do. To cancel your subscription, log into your member dashboard, click on "view modify subscription," select "cancel my subscription." At this point a box will pop up. Just select "cancel my subscription" again. From here, you will get a confirmation page. If you do not, please notify us at sunproducecoop@gmail.com.