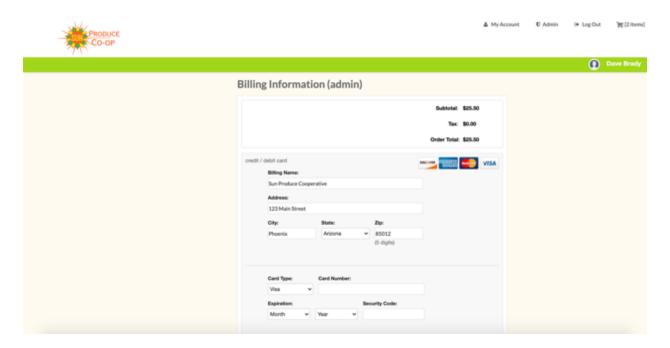

Once you are logged in you will see this Delivery and Contact screen:

If everything is correct, click on Continue.

If you are using debit or credit this screen will come up.

If you are using SNAP / EBT to pay this screen will come up. SNAP / EBT is not yet able to be processed online so you will need to bring your card to each pick-up.