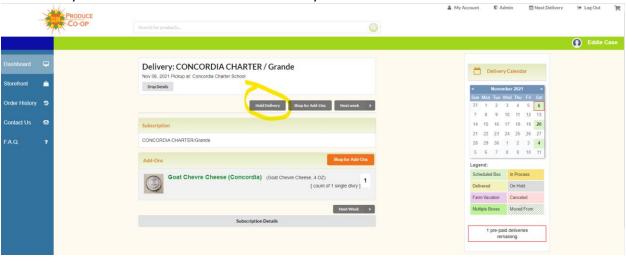

Check "I accept these terms" and click on confirm order!

You will get an email confirming your order and payment.

HOW TO PUT YOUR BAG ON HOLD - If you wish to place a future bag on hold, click the date on the delivery calendar then click the Hold Delivery button.