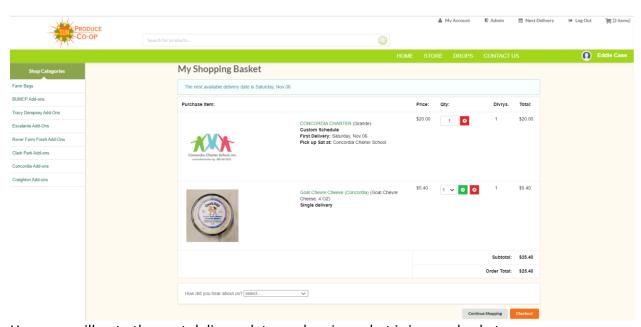

-Then click on Add to Basket.

Repeat for any additional Add-on items you would like!

Once you have completed your Add-on selections a screen with your order will pop up.

Here you will note the next delivery date, and review what is in your basket.

And you may either "Continue Shopping" or click on "Checkout" at this point. (Please be sure to fill out the 'How did you hear about us' drop-down in the left bottom corner of the page – to help us improve outreach).