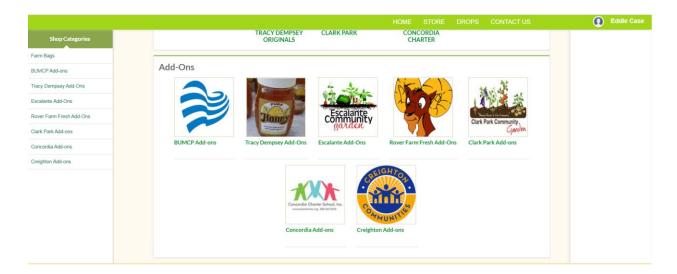

You have 2 options to add extra items to your Farm Bag.

- Click on the Concordia Add-ons button in the column on the left.
- Click on the individual item in the center of the screen.

At Concordia Charter School we are pleased to offer Add-ons of local goat cheese, pecans, raw honey, white or wheat sourdough loaves, pinto beans and occasionally eggs!