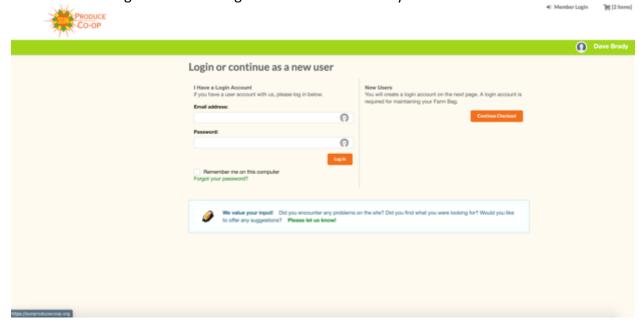

The next page is where you enter your delivery and contact information. You only have to do this one time.

The first time you subscribe you will be asked to create an account and from then on you will be able to click on log-in as a returning user. This is the screen you will see: